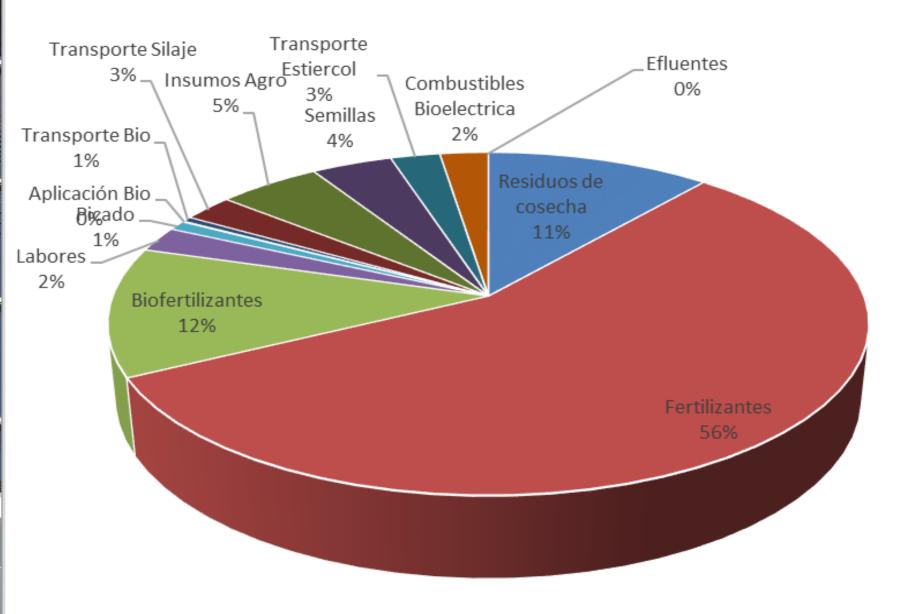

## **BIOGAS**

Joint CCAC Agriculture and GMI Biogas Subcommitee Brainstorming meeting

**Jorge Antonio Hilbert** 





## Inventario GEIs - 2013-2017 (junio) % base kgsCO2eq



## **Calculated total emition reduction**

| National grid 2015 | Overall emition reduction achieved |
|--------------------|------------------------------------|
| 83%                | Total energy                       |
| 29%                | Thermal energy delivered           |
| 46%                | Electric energy sold               |
| 69%                | Total energy produced and sold     |

## **Energy analysis**

| Electric energy sold to the grid (Gj)       | 28.067 |
|---------------------------------------------|--------|
| Thermal energy sold to external company(Gj) | 21.333 |
| Total energy sold (Gj)                      | 49.400 |
| (EROI)                                      | 5,95   |
|                                             |        |
| Electric energy (EROI)