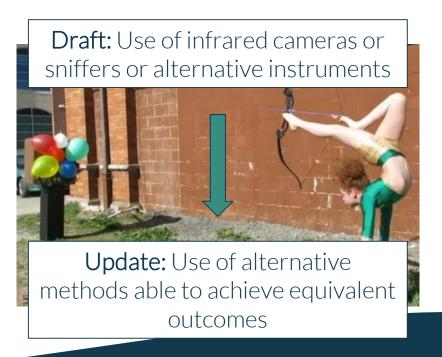

## POLICY: REGULATION

Why Successful Climate <u>Policy</u> & Next Generation <u>Innovation</u> Depends On Current <u>Technology</u>